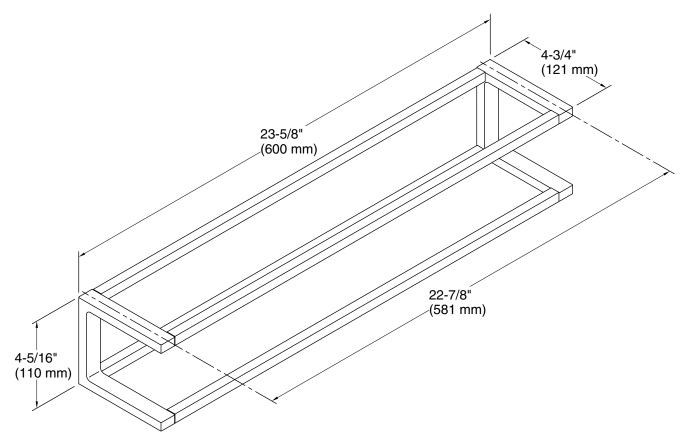

# **Draft™** 24" frame **K-27352**

### **Technical Information**

All product dimensions are nominal. Material: Zinc, Brass