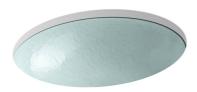

#### Features

- Bowl-shaped basin in Dew with concentric ring styling.
- No faucet holes; requires wall- or counter-mount faucet.
- Glass material provides a strong durable surface that is easy to clean
- Fits in or within a standard size countertop and works with a variety of faucet styles
- The Whist sink is available in clear glass (Ice), Translucent colors, and Opaque colors.

#### **Color Code Description**

B11 Ice

**Whist**®