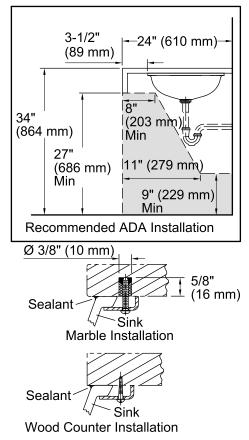

ADA, OBC, CSA B651 compliant when installed to the specific requirements of these regulations.