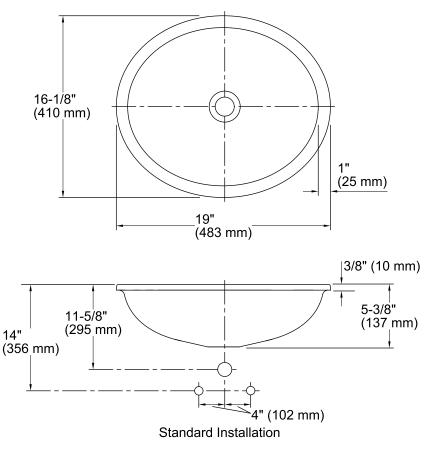

### **Technical Information**

| All product dimensions are nominal. |                                                                                                                      |
|-------------------------------------|----------------------------------------------------------------------------------------------------------------------|
| Bowl configuration:                 | Single                                                                                                               |
| Installation:                       | Under-mount                                                                                                          |
| Bowl area:                          | Length: 17-3/16" (437 mm)<br>Width: 14-3/16" (360 mm)<br>Bowl depth: 4-3/4" (121 mm)<br>Water depth: 4-3/4" (121 mm) |
| Drain hole:                         | 1-3/4" (44 mm)                                                                                                       |
| Template:                           | 1151011-7, required, included                                                                                        |

#### Notes

Install this product according to the installation instructions.

Product does not have an overflow.

NOTICE: Countertop manufacturer or cutter must use the cut-out template provided with the product, or a current one provided by Kohler Co. (call 1-800-4-KOHLER). Kohler Co. is not responsible for cutout errors when the incorrect cut-out template is used.