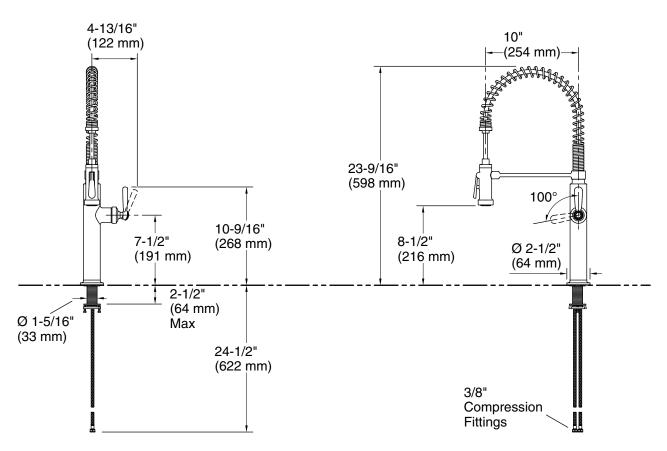

#### **Technical Information**

All product dimensions are nominal.

Drain included: No

#### **Notes**

Install this product according to the installation instructions.

ADA, CSA B651 compliant when installed to the specific requirements of these regulations.