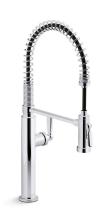

## Edalyn™ by Studio McGee

**KOHLER** Faucets Semi-professional kitchen sink faucet with two-function sprayhead

K-28360

#### **Features**

- Designed in collaboration with Studio McGee
- Professional-style faucet with an easy-to-clean coated hose and removable coil
- Two-function pull-down sprayhead with touch control allows you to switch between aerated and Sweep® sprays
- Sweep® spray features specially angled nozzles that form a wide, powerful blade of water to sweep your dishes and sink clean
- DockNetik® magnetic docking system securely locks sprayhead into place when not in use
- MasterClean™ sprayface features an easy-to-clean surface that withstands mineral buildup
- High-arch spout offers vertical clearance for tall cookware and pitchers
- Single lever handle makes adjusting water temperature easy.
- Temperature memory allows faucet to be turned on and off at the temperature set during prior usage
- KOHLER® ceramic disc valves exceed industry longevity standards for a lifetime of durable performance
- 1.5 gpm (5.7 lpm) maximum flow rate at 60 psi (4.14 bar)

#### Material

- Premium metal construction for durability and reliability
- KOHLER® finishes resist corrosion and tarnishing

#### Installation

- Single-hole installation (three-hole escutcheon sold separately)
- Flexible supply lines simplify installation