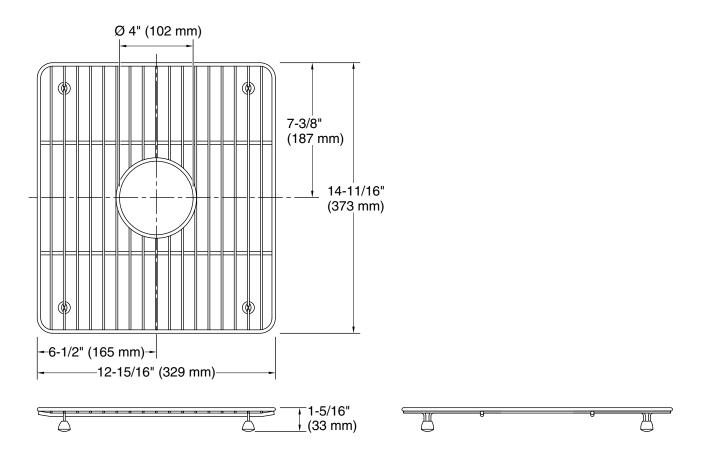

# Stainless steel sink rack, 12-15/16" x 14-11/16" **K-31472**

## **Technical Information**

All product dimensions are nominal.

Material: Stainless Steel