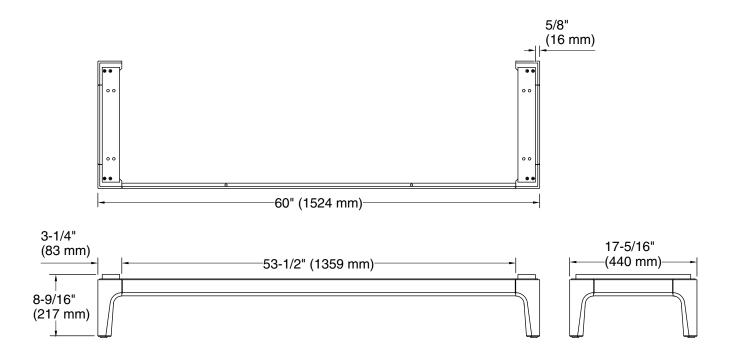

# **Technical Information**

All product dimensions are nominal. Material: Wood, MDF