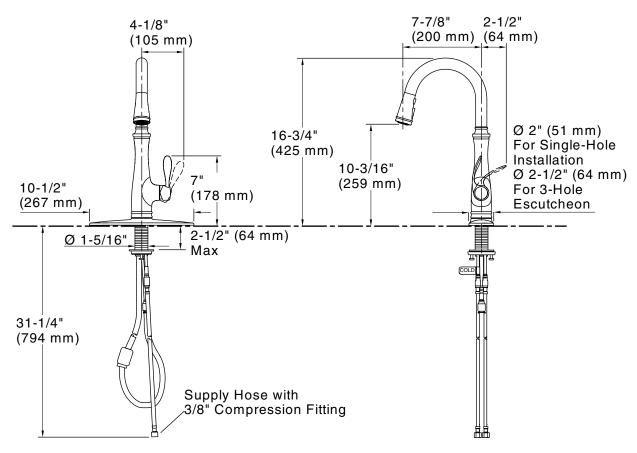

#### **Technical Information**

All product dimensions are nominal.

Drain included: No