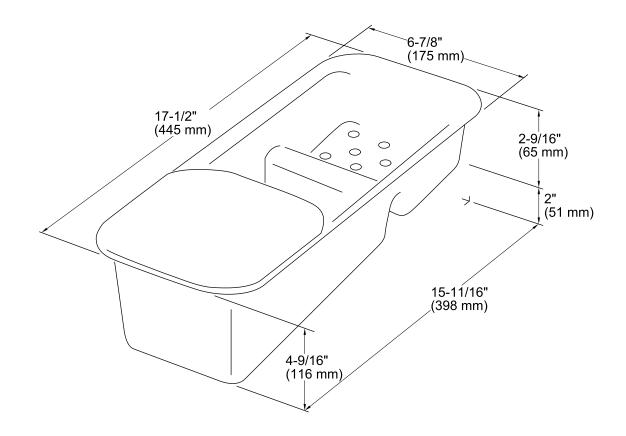

## Riverby® Colander with Cutting Board K-6239

## **Technical Information**

All product dimensions are nominal. Material: Plastic