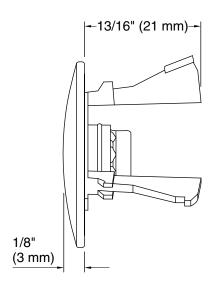

Overflow cap for Iron Plains® bathroom sinks

K-6324

# Installation

 The Iron Plains® overflow cap is designed to attractively conceal the overflow drain for Iron Plains Dual-Mount and Wading Pool® bathroom sinks