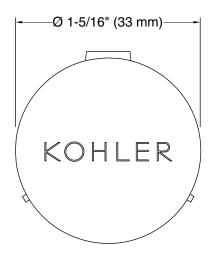

Overflow cap for Iron Plains® bathroom sinks

K-6324

# Installation

 The Iron Plains® overflow cap is designed to attractively conceal the overflow drain for Iron Plains Dual-Mount and Wading Pool® bathroom sinks