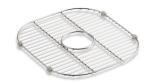

## **Undertone®** Sink Rack

# K-6390

#### **Features**

- Fits in the right bowl of K-3356 Undertone and K-3356-HCF Undertone Preserve kitchen sinks.
- Durable stainless-steel construction.
- Dishwasher safe.
- Innovative wheels around the perimeter provide a secure fit and reduce debris buildup.