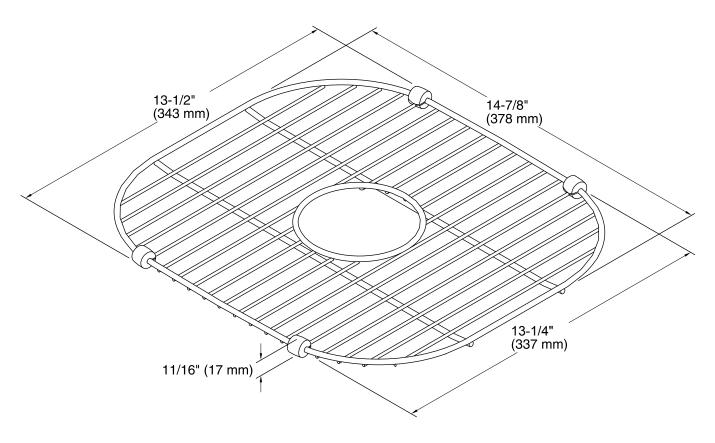

# **Undertone®**

Sink Rack K-6390

#### **Technical Information**

All product dimensions are nominal.

Material: Stainless Steel