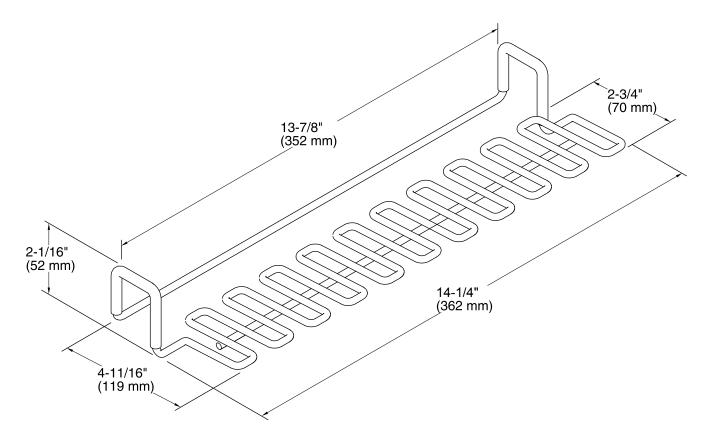

## **Technical Information**

All product dimensions are nominal.

Material: Stainless Steel