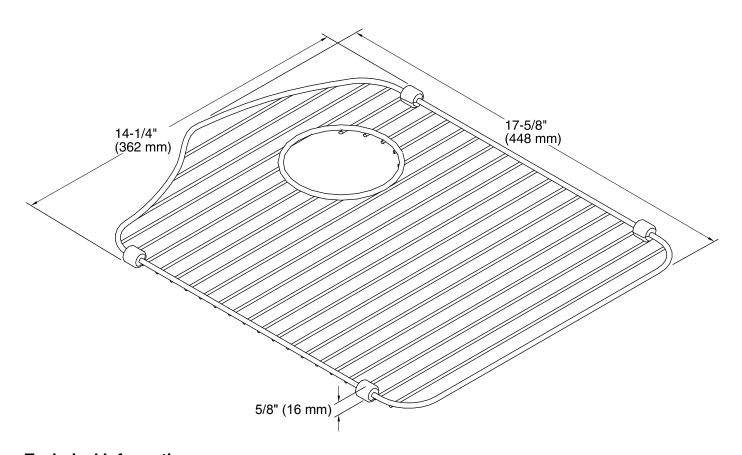

## **Technical Information**

All product dimensions are nominal.

Material: Stainless Steel