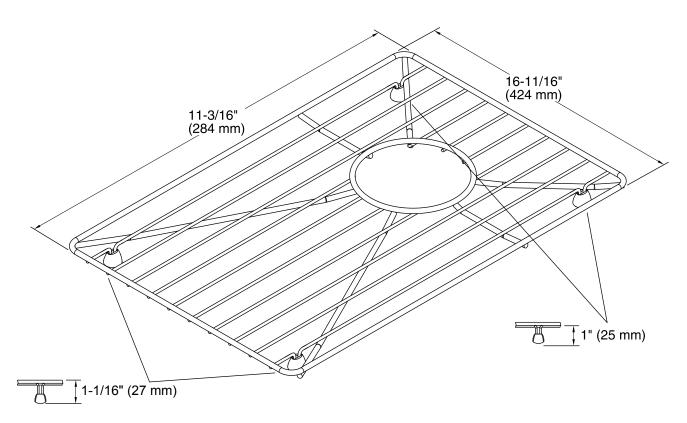

## **Technical Information**

All product dimensions are nominal. Material: Stainless Steel