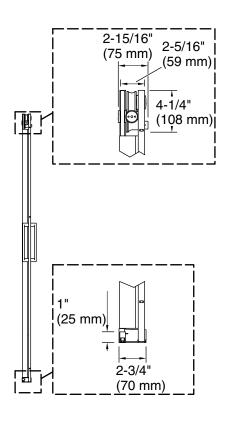

### Installation

- 78" (1981 mm) high, with a lofty 74-7/8" (1902 mm) minimum head clearance
- Fits opening widths 56-1/8"–59-7/8" (1426 mm–1521 mm)
- 3-3/4" (95.25 mm) width adjustment
- Out-of-plumb adjustability simplifies installation
- Door can be installed to open to the left or right to suit your bathroom layout
- For residential use only
- Not for use in hospitality
- Not for use with cast iron shower bases