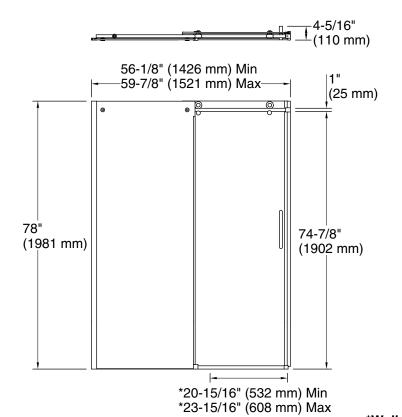

### Installation

- 78" (1981 mm) high, with a lofty 74-7/8" (1902 mm) minimum head clearance
- Fits opening widths 56-1/8"–59-7/8" (1426 mm–1521 mm)
- 3-3/4" (95.25 mm) width adjustment
- Out-of-plumb adjustability simplifies installation
- Door can be installed to open to the left or right to suit your bathroom layout
- For residential use only
- Not for use in hospitality
- Not for use with cast iron shower bases

## \*Walk-through

### **Notes**

The vertical opening should be a minimum of 80" (2032 mm) to allow for installation clearance.