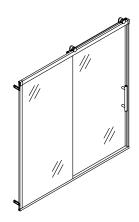

### **Features**

- Frameless design emphasizes glass and creates a sleek, minimalist look
- Vertical handle with inside knob on moving panel
- Tempered glass ensures enhanced safety and durability
- CleanCoat®+ glass coating creates a hydrophobic barrier that repels water, soap scum, and residue, saving time and protecting shower doors 10 times longer than original CleanCoat. (Based on 2021 internal wear/abrasion testing using a microfiber cloth.)
- Smooth, easy-to-clean wall jambs
- Full-length moving panel seal provides excellent water containment
- Controlled Close<sup>™</sup> innovative soft-close with doubledampening technology eliminates slamming and brings door to a secure close
- Shower door configuration consists of one sliding panel and one stationary panel
- Coordinates with other products in the Rely collection

#### Material

- Frameless, 3/8" (10 mm) thick Crystal Clear tempered glass with easy-to-clean rectangular grille design imprinted on surface
- Anodized aluminum prevents rust and corrosion