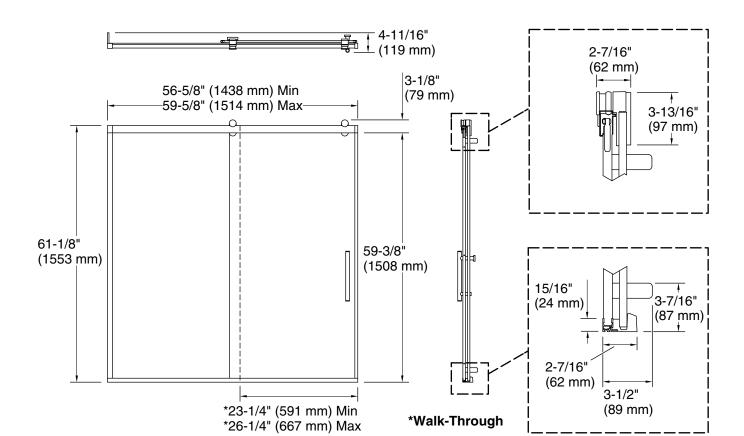

## Installation

- Fits opening widths 56-5/8" 59-5/8" (1438 –1514 mm)
- 62-1/2" (1587.5 mm) high, with 59-3/8" (1381 mm) minimum head clearance
- 3" (76.2 mm) width adjustment
- Out-of-plumb adjustability simplifies installation
- Door can be installed to open to the left or right to suit your bathroom layout
- For residential use only
- Not for use in hospitality

## **Technical Information**

All product dimensions are nominal.

Installation type: For bath installation

Base-To-Wall 1/2" (13 mm)

Radius - Max:

Glass thickness: 3/8" (10 mm)
Glass coating: CleanCoat+