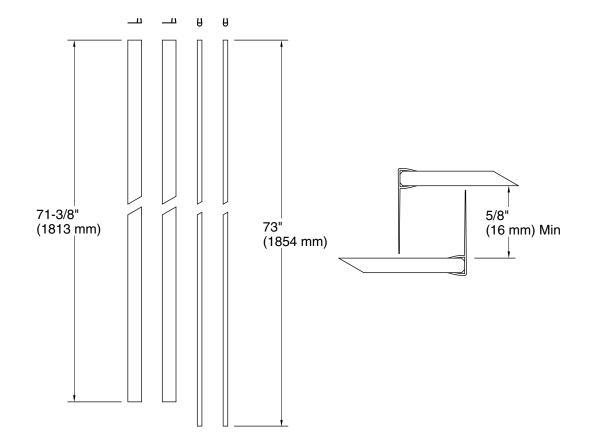

### Features

- For use with select KOHLER® sliding shower and bath doors with 1/4" (6 mm) glass thickness and space between panels of 5/8" (16 mm) or greater
- Bulb seals improve water containment between the door and wall
- Fin seals close the space between door panels, providing improved water containment
- Includes two field trimmable fin seals, 71-3/8" (1812.9 mm) long
- Includes two field trimmable bulb seals, 73" (1854 mm) long
- Can be used on shower doors up to 74" tall