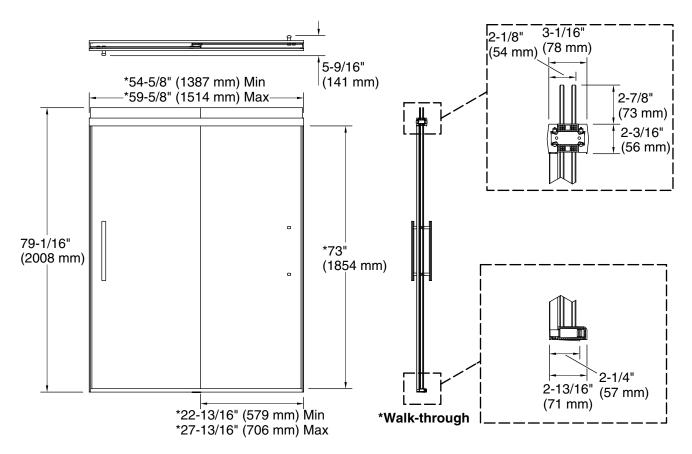

### Installation

- Fits opening widths 54-5/8" 59-5/8" (1387 1514 mm).
- Out-of-plumb adjustability simplifies installation.
- Door can be installed to open to the left or right to suit your bathroom layout.
- Not for use in hospitality.
- For residential use only.

### **Technical Information**

All product dimensions are nominal.

| Installation type:            | For shower base installation |
|-------------------------------|------------------------------|
| Opening Width -<br>Min:       | 54-5/8" (1387 mm)            |
| Opening Width -<br>Max:       | 59-5/8" (1514 mm)            |
| Walk-through - Min:           | 22-13/16" (579 mm)           |
| Walk-through - Max:           | 27-13/16" (706 mm)           |
| Base-To-Wall<br>Radius – Max: | 1/4" (6 mm)                  |
| Glass thickness:              | 5/16" (8 mm)                 |
| Glass coating:                | CleanCoat®                   |

The vertical opening should be a minimum of 81" (2057 mm) to allow for installation clearance.