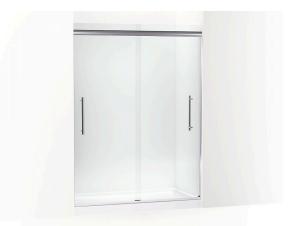

### Pleat® Frameless sliding shower door K-707600-8L

### Features

- 79-1/16" (2008 mm) high, with a lofty 73" (1854 mm) minimum head clearance.
- Frameless design emphasizes glass and creates a sleek, minimalist look.
- Double header conceals wheels and door tracking system while allowing glass panels to rise above the header, giving the door a lofted and airy look.
- Stays Closed feature inside the header keeps door firmly closed, providing excellent water containment.
- Smooth, easy-to-clean wall jambs.
- 16" vertical handles.
- CleanCoat®+ glass coating creates a hydrophobic barrier that repels water, soap scum, and residue, saving time and protecting shower doors 10 times longer than original CleanCoat. (Based on 2021 internal wear/abrasion testing using a microfiber cloth.)
- Innovative roller design simplifies installation and provides out-of-plumb adjustability while glass is installed.

### Material

- Frameless, 5/16" (8mm) thick Crystal Clear tempered glass.
- Anodized aluminum prevents rust and corrosion.