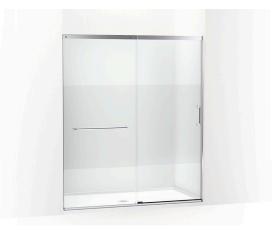

# **Elate™ Tall**

Sliding shower door, 75-1/2" H x 62-1/4 - 65-5/8" W

K-707616-8G81

### **Features**

- Frameless design emphasizes glass and creates a sleek, minimalist look.
- Vertical handle with inside knob on moving panel.
- Gently-curved towel bar provides integrated storage on fixed panel.
- Tempered glass ensures maximum safety and durability.
- CleanCoat® technology creates a protective barrier that repels water, prevents dirt and minerals from collecting, and makes it easier to remove hard water spots.
- Smooth, easy-to-clean wall jambs.
- Full-length moving panel seal provides excellent water containment.
- Coordinates with other items in the Elate collection.

### Material

- Frameless, heavy 5/16" (8 mm) thick Crystal Clear tempered glass with privacy band.
- Anodized aluminum prevents rust and corrosion.

### Installation

- Fits opening widths 62-1/4" 65-5/8" (1581 1667 mm).
- Shower door is 75-1/2" (1918 mm) tall, with a lofty 72-11/16" (1846 mm) of walk-through height.
- 3-3/8" (86 mm) width adjustment.
- Out-of-plumb adjustability simplifies installation.
- Door can be installed to open to the left or right to suit your bathroom layout.
- For residential use only.
- Not for use in hospitality.