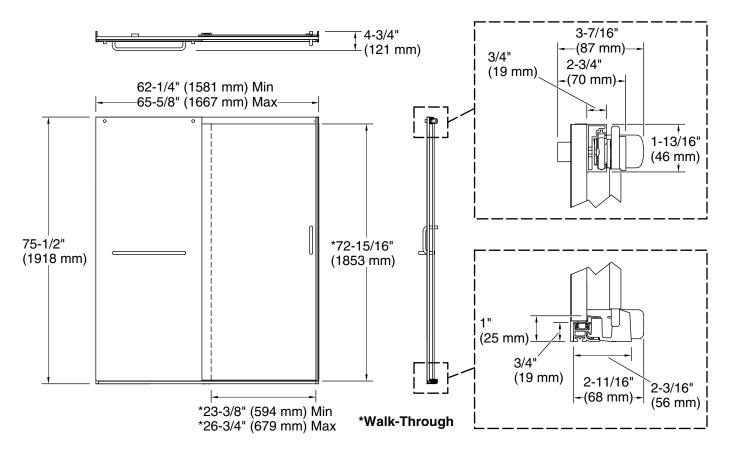

### Installation

- Fits opening widths 62-1/4" 65-5/8" (1581 1667 mm).
- Shower door is 75-1/2" (1918 mm) tall, with a lofty 72-11/16" (1846 mm) of walk-through height.
- 3-3/8" (86 mm) width adjustment.
- Out-of-plumb adjustability simplifies installation.
- Door can be installed to open to the left or right to suit your bathroom layout.
- For residential use only.
- Not for use in hospitality.

# **Technical Information**

All product dimensions are nominal.

Installation type: For shower base installation

Opening Width - 62-1/4" (1581 mm)

Min:

Opening Width - 65-5/8" (1667 mm)

Max:

Walk-through - Min: 23-3/8" (594 mm)
Walk-through - Max: 26-3/4" (679 mm)
Base-To-Wall 1/2" (13 mm)

Radius - Max:

Glass thickness: 5/16" (8 mm)
Glass coating: CleanCoat®

## **Notes**

Install this product according to the installation instructions.

The vertical opening should be a minimum of 78-13/16" (2002 mm) to allow for installation clearance.