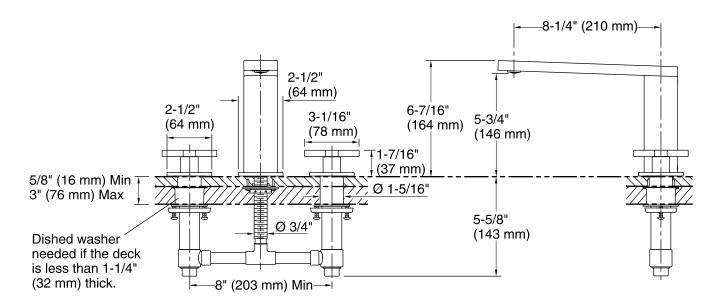

### **Composed®**

Deck-mount Bath Faucet K-73081-3

Finished Deck-Mount Installation Only

#### **Technical Information**

All product dimensions are nominal.

#### Spout:

Spout reach: 8-1/4" (210 mm)