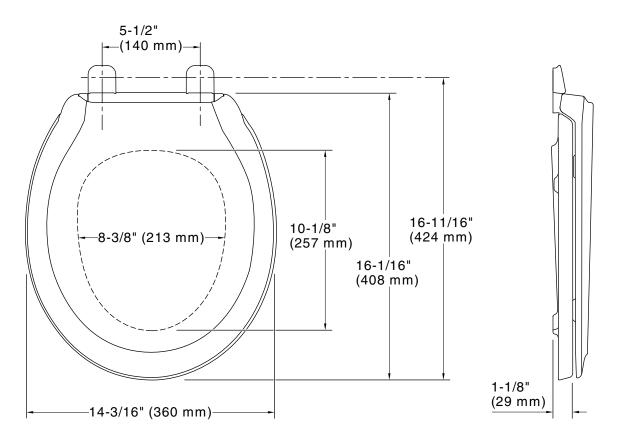

### **Technical Information**

All product dimensions are nominal.Seat shape type:Round-frontSeat front type:Closed-frontSeat-mounting<br/>holes:5-1/2" (140 mm)