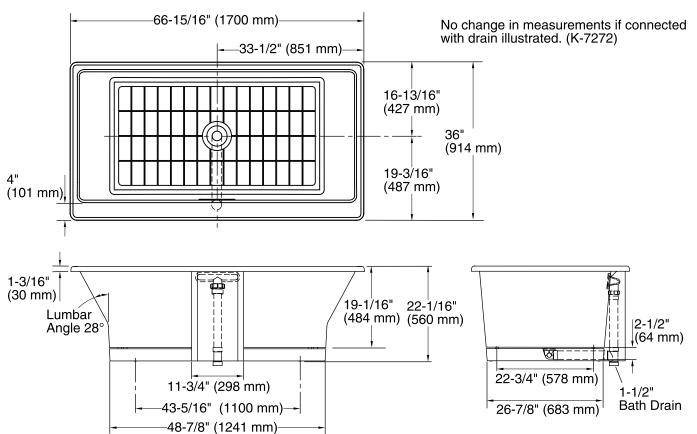

#### **Technical Information**

All product dimensions are nominal. Installation: Freestanding

Drain location: Center

Basin area, bottom: 49" x 26-1/2" (1245 mm x 673 mm)
Basin area, top: 62-1/2" x 29-1/4" (1588 mm x 743 mm)

 Weight:
 435 lbs (197.3 kg)

 Minimum floor load:
 73 lbs/ft² (356.4 kg/m²)

 Water depth:
 15-1/4" (387 mm)

 Water capacity:
 90 gal (340.7 L)