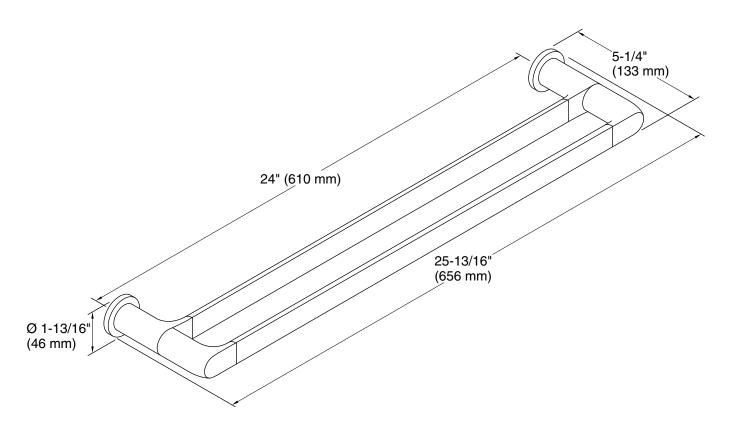

### Avid<sup>™</sup> 24" double towel bar K-97496

### **Technical Information**

All product dimensions are nominal. Material: Zinc, Brass