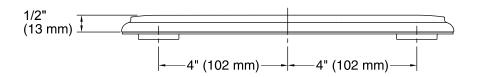

#### **Features**

Coordinates with Tournant<sup>™</sup> (K-77515) kitchen faucet.

## **Recommended Products/Accessories**

K-77515 Semi-Professional Kitchen Sink Faucet Installed component/s: Integral mounting seal. Loose component/s: Mounting hardware.



## Codes/Standards

None Applicable

# KOHLER® Faucet Lifetime Limited Warranty

See website for detailed warranty information.

### Available Colors/Finishes

Color tiles intended for reference only.

| Color | Code | Description              |
|-------|------|--------------------------|
|       | CP   | Polished Chrome          |
|       | SN   | Vibrant® Polished Nickel |
|       | VS   | Vibrant® Stainless       |
|       | 2BZ  | Oil-Rubbed Bronze        |







## **Technical Information**

All product dimensions are nominal.