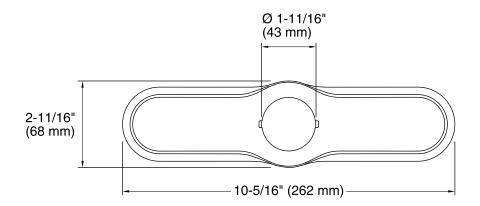

#### **Features**

Coordinates with Tournant<sup>™</sup> (K-77515) kitchen faucet.

## **Recommended Products/Accessories**

K-77515 Semi-Professional Kitchen Sink Faucet Installed component/s: Integral mounting seal. Loose component/s: Mounting hardware.



## Codes/Standards

None Applicable

# KOHLER® Faucet Lifetime Limited Warranty

See website for detailed warranty information.

### Available Colors/Finishes

Color tiles intended for reference only.

| Color | Code | Description              |
|-------|------|--------------------------|
|       | CP   | Polished Chrome          |
|       | SN   | Vibrant® Polished Nickel |
|       | VS   | Vibrant® Stainless       |
|       | 2BZ  | Oil-Rubbed Bronze        |







## **Technical Information**

All product dimensions are nominal.