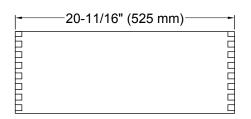

### **Features**

- For use with K-99511 Jacquard®, K-99524 Damask®, and K-99537 Poplin® vanities.
- Catalyzed conversion varnish provides a durable moisture-resistant finish.
- Full-extension 18-inch depth drawer with slow-close under-mount slides for smooth opening.
- Requires the K-99738 Appliance Tray.
- Can be paired with the K-99677 Adjustable Shelf or K-99678 Adjustable Shelf with Electrical Outlets.

#### Material

Solid wood and veneers.

# **Required Products/Accessories**

K-99738 Appliance Tray



# Codes/Standards

EPA TSCA Title VI CARB P2

## **KOHLER® One-Year Limited Warranty**

See website for detailed warranty information.

### Available Colors/Finishes

Color tiles intended for reference only.

**Color Code Description** 

1WR Oxford Maple











### **Technical Information**

All product dimensions are nominal.

### **Notes**

Install this product according to the installation guide.