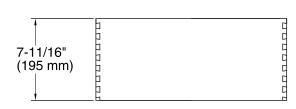

### **Features**

- For use with K-99511 Jacquard®, K-99524 Damask®, and K-99537 Poplin® vanities.
- Catalyzed conversion varnish provides a durable moisture-resistant finish.
- Full-extension 18-inch depth drawer with slow-close under-mount slides for smooth opening.
- Requires the K-99738 Appliance Tray.
- Can be paired with the K-99677 Adjustable Shelf or K-99678 Adjustable Shelf with Electrical Outlets.

#### Material

Solid wood and veneers.

# **Required Products/Accessories**

K-99738 Appliance Tray



# Codes/Standards

EPA TSCA Title VI CARB P2

## **KOHLER® One-Year Limited Warranty**

See website for detailed warranty information.

### Available Colors/Finishes

Color tiles intended for reference only.

**Color Code Description** 

1WR Oxford Maple











### **Technical Information**

All product dimensions are nominal.

### **Notes**

Install this product according to the installation guide.