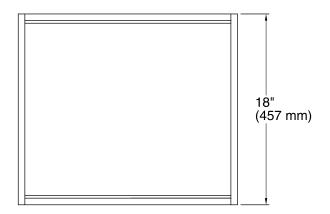

### **Features**

- For use with K-99511 Jacquard®, K-99524 Damask®, and K-99537 Poplin® vanities.
- Catalyzed conversion varnish provides a durable moisture-resistant finish.
- Full-extension 18-inch depth drawer with slow-close under-mount slides for smooth opening.
- Requires the K-99738 Appliance Tray.
- Can be paired with the K-99677 Adjustable Shelf or K-99678 Adjustable Shelf with Electrical Outlets.

#### Material

Solid wood and veneers.

# **Required Products/Accessories**

K-99738 Appliance Tray



# Codes/Standards

EPA TSCA Title VI CARB P2

## **KOHLER® One-Year Limited Warranty**

See website for detailed warranty information.

### Available Colors/Finishes

Color tiles intended for reference only.

**Color Code Description** 

1WR Oxford Maple











### **Technical Information**

All product dimensions are nominal.

### **Notes**

Install this product according to the installation guide.