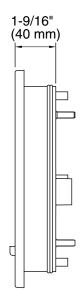

upgraded to the new DTV+ interface.

#### Material

or

• Premium material construction for durability and reliability.

#### Installation

 The conversion kit cover plate attaches to the existing DTV I/ II interface wall sleeve. The new DTV+ interface clips into the cover plate (DTV+ mounting bracket is not required).

#### **Required Products/Accessories**

K-99693-P Digital interface K-99695 System Controller Module

K-99693-P Digital interface K-99695-E Eco-system controller module

#### **Recommended Products/Accessories**

K-23723 Faucet cleaner



Codes/Standards UL 1951

KOHLER<sup>®</sup> Electronic Faucets, Valves, and Controls Five-Year Limited Warranty See website for detailed warranty information.



# KOHLER. Faucets

## DTV+™ Conversion Kit For DTV I Interface K-99702







### **Technical Information**

All product dimensions are nominal.

#### Notes

Install this product according to the installation guide.