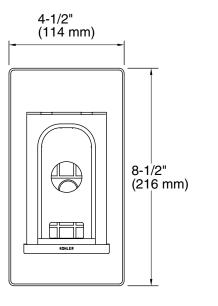

be upgraded to the new DTV+ interface.

#### Material

or

• Premium material construction for durability and reliability.

#### Installation

 The conversion kit cover plate attaches to the existing DTV I/ II interface wall sleeve. The new DTV+ interface clips into the cover plate (DTV+ mounting bracket is not required).

#### **Required Products/Accessories**

K-99693-P Digital interface K-99695 System Controller Module

K-99693-P Digital interface K-99695-E Eco-system controller module

#### **Recommended Products/Accessories**

K-23723 Faucet cleaner



Codes/Standards UL 1951

KOHLER<sup>®</sup> Electronic Faucets, Valves, and Controls Five-Year Limited Warranty See website for detailed warranty information.



# KOHLER. Faucets

## DTV+™ Conversion Kit For DTV I Interface K-99702







### **Technical Information**

All product dimensions are nominal.

#### Notes

Install this product according to the installation guide.