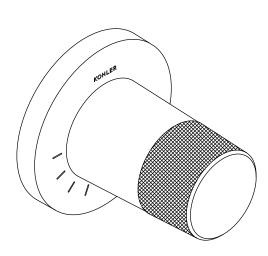

# **Components®**

MasterShower<sup>®</sup> volume control valve trim with Oyl handle **K-T78025-8** 

## Features

- Single handle provides on/off activation and volume control
- Coordinates with Components faucets, accessories, and showering components to complete your bathroom

## Material

- Premium material construction with metal handle ensures reliability and durability
- KOHLER finishes resist corrosion and tarnishing

### Installation

 Patented K-joint installation technology ensures consistent trim appearance, regardless of variability in valve rough-in