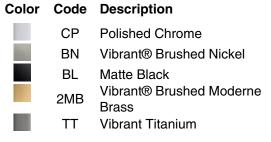

ntrol
- Coordinates with Components faucets, accessories, and showering components to complete your bathroom

## Material

- Premium material construction with metal handle ensures reliability and durability
- KOHLER finishes resist corrosion and tarnishing

### Installation

 Patented K-joint installation technology ensures consistent trim appearance, regardless of variability in valve rough-in

# **Required Products/Accessories**

K-2974-K 1/2" Volume Control Valve

or

K-2977-K 3/4" Volume Control Valve

# **Recommended Products/Accessories**

K-23723 Faucet cleaner



Codes/Standards ASME A112.18.1/CSA B125.1

# KOHLER<sup>®</sup> Faucet Lifetime Limited Warranty

See website for detailed warranty information.

# **Available Colors/Finishes**

Color tiles intended for reference only.





# **Components**®

KOHLER, Faucets

MasterShower® volume control valve trim with Oyl handle K-T78025-8



# **Technical Information**

All product dimensions are nominal. Drain included: No

### Notes

Install this product according to the installation instructions.