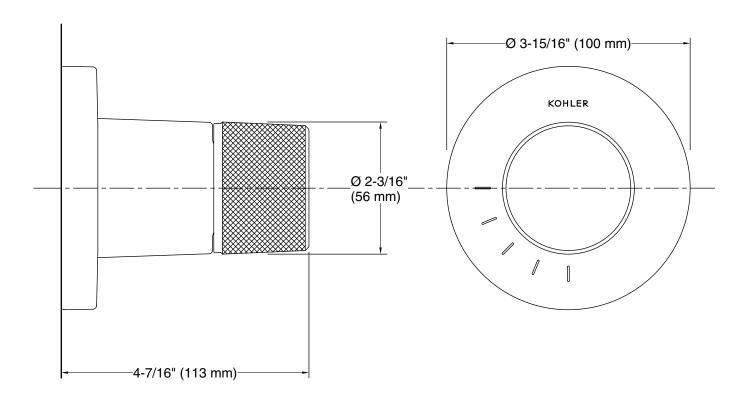

# **Technical Information**

All product dimensions are nominal. Drain included: No