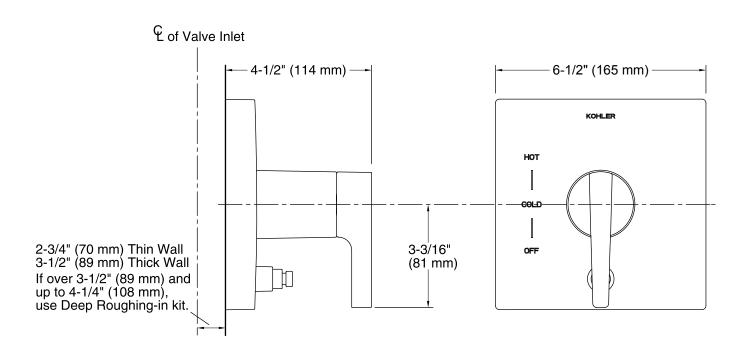

## **Technical Information**

All product dimensions are nominal.

Valve body: Machined-brass