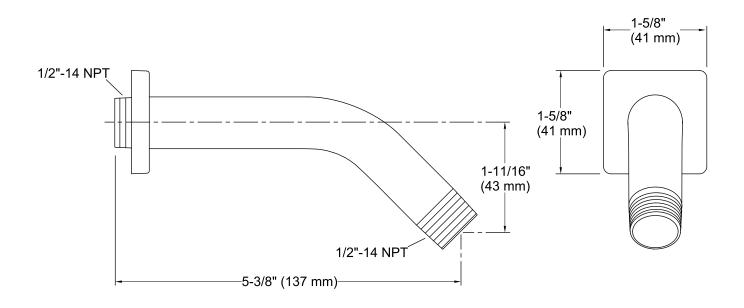

### **Technical Information**

All product dimensions are nominal.

#### **Features**

- 1/2-inch NPT connection.
- Coordinates with other products in the Honesty® collection
- 5-3/4" x 5-1/3" x 2-11/16"