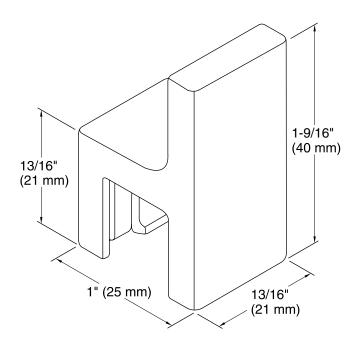

Draft™ Frame Robe Hook K-30377

### **Features**

- Provides convenient hanging storage of robes, towels, and other bath items.
- Movable hook clips onto Draft frames and hotelier (sold separately).
- Premium metal construction.
- KOHLER finishes resist corrosion and tarnish.
- Coordinates with other products in the Draft collection.



# Codes/Standards

None Applicable

# **KOHLER® Faucet Lifetime Limited** Warranty

See website for detailed warranty information.

# Available Colors/Finishes

Color tiles intended for reference only.

**Color Code Description** 

CP Polished Chrome







# **Technical Information**

All product dimensions are nominal.

### **Notes**

Install this product according to the installation instructions.

CAUTION: Risk of personal injury. Do not install these products in any area where they are likely to be used inadvertently as a grab bar or support bar. These products are not designed or intended for use as a grab bar or support bar.