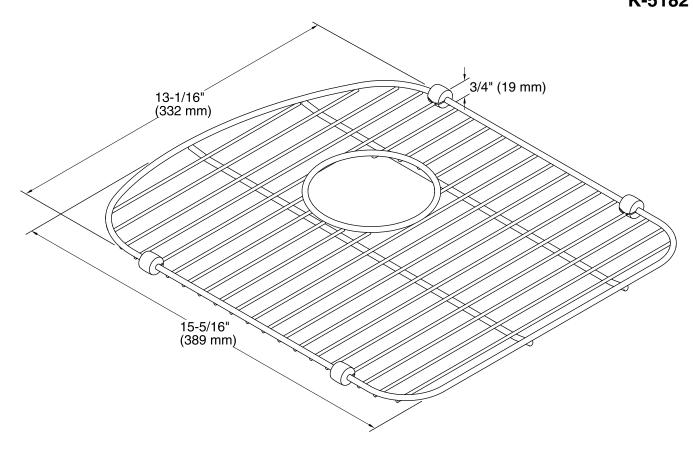

# Langlade® Left-Bowl Sink Rack K-5182

### **Technical Information**

All product dimensions are nominal.