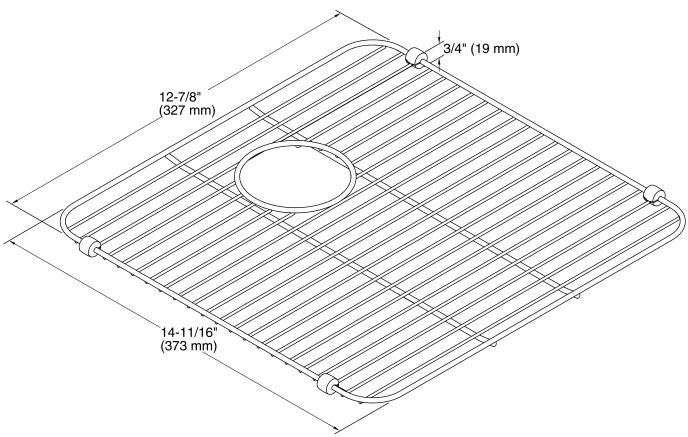

Iron/Tones<sup>®</sup> Stainless steel sink rack, 12-7/8" x 14-11/16" K-5184

## Features

- Fits in the bowl of the K-6584 Iron/Tones kitchen sink.
- Helps protect sink surface from daily wear.
- Innovative wheels around the perimeter provide a secure fit and reduce debris buildup.
- ٠ Dishwasher safe.

#### Material

Durable stainless-steel construction.

### **Recommended Products/Accessories**

K-6584 Top-/Under-Mount Kitchen Sink



**Codes/Standards** None Applicable

**KOHLER® One-Year Limited Warranty** 

See website for detailed warranty information.

## **Available Colors/Finishes**

Color tiles intended for reference only.

**Color Code Description** -

ST Stainless Steel





# Iron/Tones®

Stainless steel sink rack, 12-7/8" x 14-11/16" **K-5184** 



### **Technical Information**

All product dimensions are nominal.