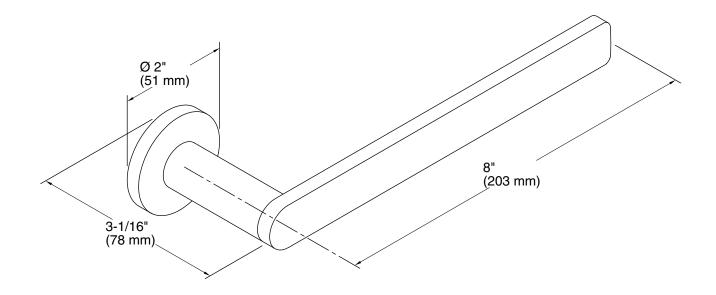

### **Technical Information**

All product dimensions are nominal.

Installation Type: Wall-mount

Material: Zinc, Brass