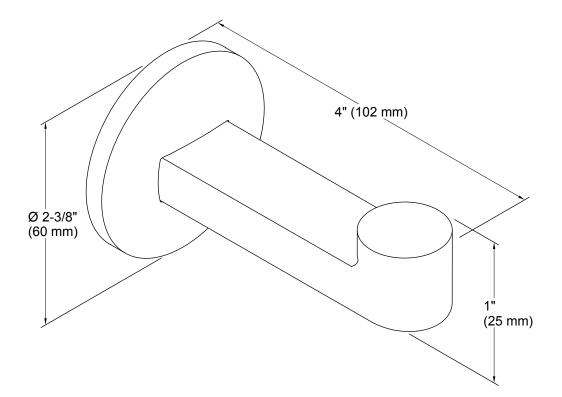

## Components<sup>™</sup>

Robe Hook **K-78378** 

### Features

• Coordinates with other products in the Components Collection.

### Material

- Premium metal construction.
- KOHLER finishes resist corrosion and tarnish.

### Installation

• Tools included.



Codes/Standards None Applicable

# KOHLER<sup>®</sup> Faucet Lifetime Limited Warranty

See website for detailed warranty information.

### Available Color/Finishes

Color tiles intended for reference only.

#### Color Code Description



- CP Polished Chrome
- BL Matte Black







### **Technical Information**

All product dimensions are nominal.

### Notes

Install this product according to the installation instructions.

CAUTION: Risk of personal injury. Do not install these products in any area where they are likely to be used inadvertently as a grab bar or support bar. These products are not designed or intended for use as a grab bar or support bar.