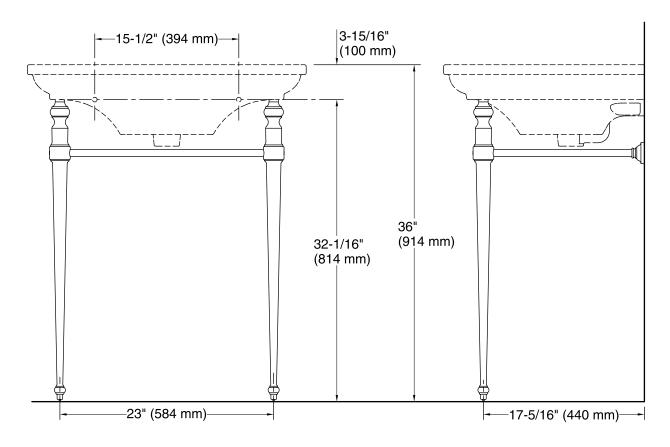

## Features

- Includes a towel bar.
- Combines with the K-2269 Memoirs bathroom sink for a complete console table solution
- Coordinates with other products in the Memoirs collection.
- Legs Only 23" (584 mm) x 17-1/4" (440 mm) x 32-1/4" (819 mm) -- Combination (30003 and 2269) 30" (762 mm) x 21-5/8" (549 mm) x 36" (914 mm)

# **Technical Information**

All product dimensions are nominal.