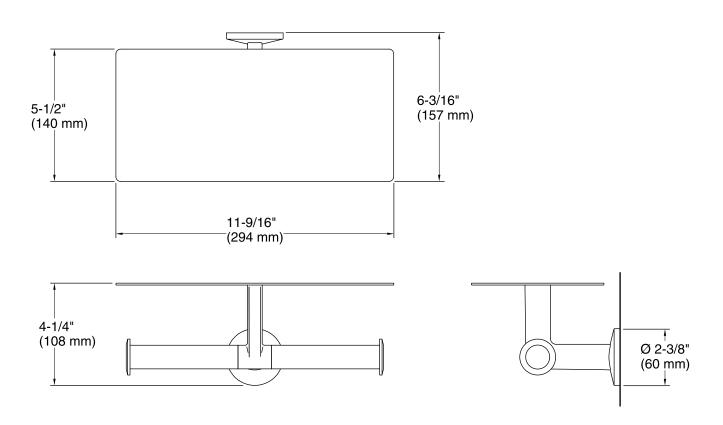

### **Components**<sup>™</sup>

Covered Double Toilet Tissue Holder K-78384

#### **Features**

Coordinates with other products in the Components Collection.

#### Material

- Premium metal construction.
- KOHLER finishes resist corrosion and tarnish.



#### Codes/Standards

None Applicable

## KOHLER® Faucet Lifetime Limited Warranty

See website for detailed warranty information.

#### **Available Color/Finishes**

Color tiles intended for reference only.

| Color | Code | Descri | ption |
|-------|------|--------|-------|
|-------|------|--------|-------|

CP Polished Chrome

BL Matte Black





## Components™

# Covered Double Toilet Tissue Holder K-78384



#### **Technical Information**

All product dimensions are nominal.

#### **Notes**

Install this product according to the installation instructions

CAUTION: Risk of personal injury. Do not install these products in any area where they are likely to be used inadvertently as a grab bar or support bar. These products are not designed or intended for use as a grab bar or support bar.