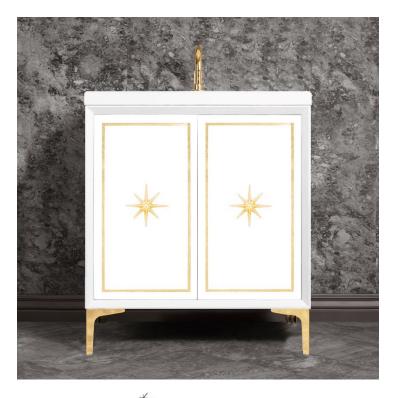

# VAN30W-027

30" WHITE LINEA WITH STAR HARDWARE

#### **DETAILS**

1" Plywood Construction

Gloss Finish

Full 3/4" Finished Back

Adjustable Interior Shelf

3 Way Adjustable European Soft Close Hinges

Multiple Leg Height Options

## HARDWARE AND LEG FINISH OPTIONS

PB Polished Brass
SB Satin Brass