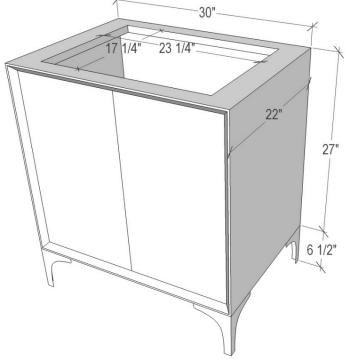

# 30" VANITY TOP OPTIONS (See Vanity Top Spec Sheet for Details)

Outside Diameter W 30" D 22" H 1.5"Includes 4" BacklashVT30W-0118" x 12" Sink Cutout with 1 Faucet HoleVT30W-0318" x 12" Sink Cutout with 3 Faucet Holes