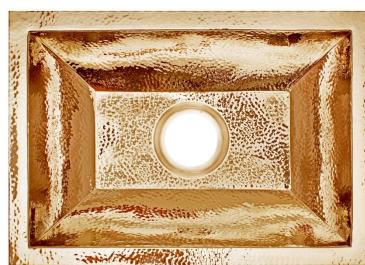

# BLD107-3.5

COCO HAMMERED BUILDER'S SERIES

# DETAILS

Materials: Copper, Brass, or Stainless Steel Installation Type: Drop-In or Undermount 3.5" Drain Opening, No Overflow Each sink is hand-crafted; no two sinks will be the same NOTE: Due to the handmade nature of the sink, dimensions are approximate and variations in the metal may be visible.