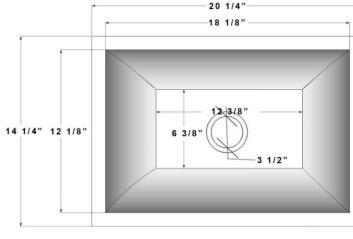

# DETAILS

Materials: Copper, Brass, or Stainless Steel Installation Type: Drop-In or Undermount 3.5" Drain Opening, No Overflow Each sink is hand-crafted; no two sinks will be the same NOTE: Due to the handmade nature of the sink, dimensions are approximate and variations in the metal may be visible.

# DIMENSIONS WILL VARY

DO NOT use this sheet as a guide for countertop cuts. Due to the handmade nature of each product, templates are not provided.

| P: 602.971.2502               | Linkasink may make changes to specifications without notice. |           |
|-------------------------------|--------------------------------------------------------------|-----------|
| E: <u>sales@linkasink.com</u> | Visit linkasink.com for updated specification sheet.         | 3/21/2023 |