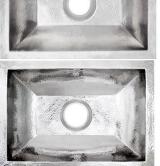

# **AVAILABLE FINISHES**

| SS | Satin Stainless Steel      |
|----|----------------------------|
| PS | Polished Stainless Steel   |
| UB | Satin Unlacquered Brass    |
| РВ | Polished Unlacquered Brass |

#### Shown in SS

4.5"