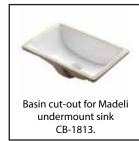

#### **FEATURES**

- Design: Quartzstone Countertop
- · Material: Quartz composite.
- Dimension: 59-1/2" (1512 mm)L x 18-5/16" (465 mm)W x 1-1/4" (30 mm)H
- Two basins cut-out for Madeli under mount sink CB-1813.
- Faucet hole(s): Single or 8" widespread.
- Backsplash is not included.
- Packaging Dimensions: 63" (1600 mm) x 21" (534 mm) x 4" (102 mm)
- Gross Weight: 82 lbs (38 kg)