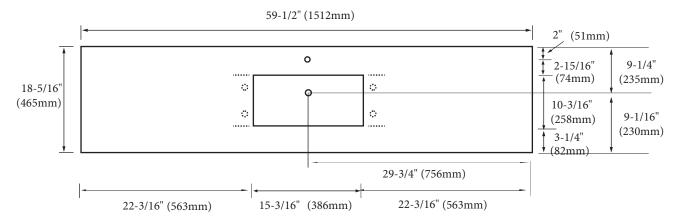

## **TOP VIEW**

#### **FEATURES**

- Design: Quartzstone Countertop
- · Material: Quartz composite.
- Dimension: 59-1/2" (1512 mm)L x 18-5/16" (465 mm)W x 1-1/4" (30 mm)H
- Two basins cut-out for Madeli under mount sink CB-1813.
- Faucet hole(s): Single or 8" widespread.
- Backsplash is not included.
- Packaging Dimensions: 63" (1600 mm) x 21" (534 mm) x 4" (102 mm)
- Gross Weight: 82 lbs (38 kg)