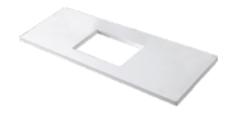

#### **FEATURES**

- Design: Quartzstone Countertop
- · Material: Quartz composite.
- Dimension: 59-1/2" (1512 mm)L x 18-5/16" (465 mm)W x 1-1/4" (30 mm)H
- Two basins cut-out for Madeli under mount sink CB-1813.
- Faucet hole(s): Single or 8" widespread.
- Backsplash is not included.
- Packaging Dimensions: 63" (1600 mm) x 21" (534 mm) x 4" (102 mm)
- Gross Weight: 82 lbs (38 kg)