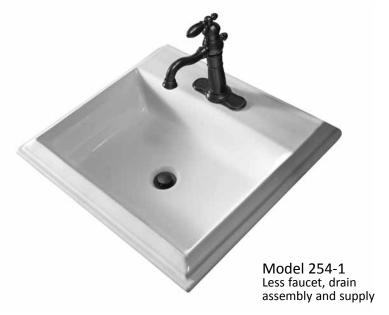

### Vitreous China, Self-Rimming Lavatory

#### Features \_\_\_\_\_

- 22-7/16" x 18-15/16" self-rimming lavatory
- Basin: 18-11/16" x 12-7/16"
- Front Overflow
- Available in single hole, 4" or 8" faucet centers
- Complies with ADA requirements for accessibility
- Mansfield® limited lifetime warranty
- Available in White and Standard Colors: Biscuit and Bone

### Components \_\_\_\_\_

| Model # | Description                                                                                                  | Codes/Standards |
|---------|--------------------------------------------------------------------------------------------------------------|-----------------|
| 254-1   | Self-rimming lavatory with single hole faucet center. Less faucet, drain assembly and supply. Specify color. | Ua ABA          |
| 254-4   | Same as above with 4" faucet center. Specify color.                                                          | ADA ADA         |
| 254-8   | Same as above with 8" faucet center. Specify color.                                                          |                 |