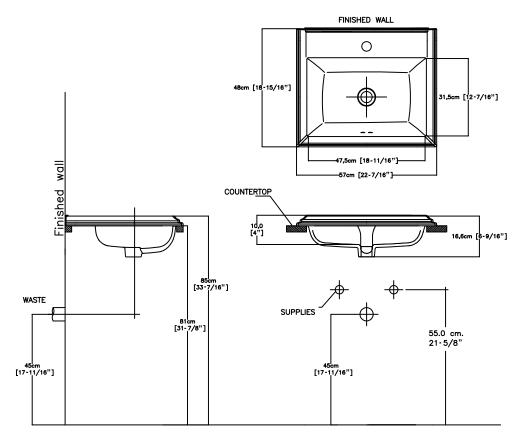

## **Technical Information**

Finished floor

See our complete line of acrylic and vitreous china bathroom fixtures, plastic tank trim and plumbing products.

These dimensions are nominal and subject to change without notice.

Fixture performance and specifications meet or exceed ASME A112.19.2-2008/CSA B45.1-08 standards, and other state and local codes.