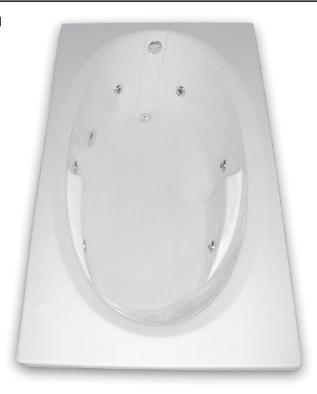

# Models 6027/6527 **PRO-FIT® 4272**

Rectangular Whirlpool or Bathtub



### Features \_\_\_\_\_

- 71-1/2" x 42" x 19-3/4" Rectangular whirlpool or bathtub
- Six powerful Ultra-Swirl jets
- Dual air knobs for total jet control
- Optional removable apron
- Limited One-Year Warranty
- Available in Standard Colors: white, almond, biscuit and bone



Model 6027 (Shown with trim upgrade and Lift and Turn drain)

## Options \_

#### Lift and Turn Drain

| Model #                    | Description                                          |  | Model # | Description                      |  |  |
|----------------------------|------------------------------------------------------|--|---------|----------------------------------|--|--|
| DE1220                     | Dalishad Chromo                                      |  | SWAP00  | Nailing flange kit               |  |  |
| PF1320<br>PF1321<br>PF1322 | Polished Chrome<br>Everbrass (PVD)<br>Brushed Nickel |  | SWP150  | Factory installed nailing flange |  |  |
| PF1323                     | Oil Rubbed Bronze                                    |  | PF1326B | 6' Removable apron               |