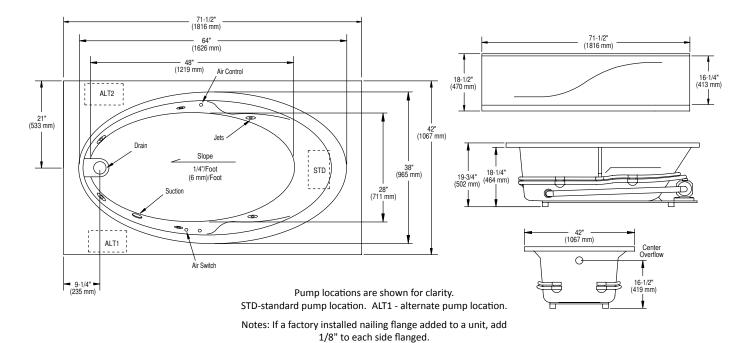

## **Specifications**

| Model # | Description                                    | Codes/Standards          |
|---------|------------------------------------------------|--------------------------|
| 6027    | 71-1/2" x 42" x 19-3/4" Rectangular whirlpool. | UPC USPC (M)             |
| 6527    | 71-1/2" x 42" x 19-3/4" Rectangular bathtub.   | U P C U S P C U Intertek |

| Specification           | Description                                                               | Specification        | Description                                |
|-------------------------|---------------------------------------------------------------------------|----------------------|--------------------------------------------|
| Material                | Acrylic, fiberglass reinforced                                            | Number of Jets       | 6                                          |
| Construction            | Self-contained, pre-plumbed whirlpool bath, mounted on a pre-leveled base | Water Capacity       | 55 gal. (min.) / 80 gal. (max.)            |
| Blower Motor            | 120V, 60HZ, 5.8 Amp, Single Speed, Single                                 | Floor Loading Weight | 47 lbs. / sq. ft. (229 kg/m <sup>2</sup> ) |
|                         | Phase–Pre-mounted                                                         | Shipping Weight      | whirlpool - 130 lbs.                       |
| Electrical Requirements | 120V, 15 Amp, GFCI protected circuits                                     |                      | bathtub - 110 lbs.                         |
| On/Off Control          | Air Switch                                                                | Warranty             | Limited One Year                           |

### **Technical Information**

Measurements may vary 1/4" (+/-)

Install this product according to the installation guide.

These dimensions are nominal and subject to change without notice.

When tested for compliance to the requirements of ASME A112.19.7M for "Whirlpool Bath Appliances" and ANSI Z124.1.2M "American National Standard for Plastic Bathtub and Shower Units", the tested units are found to comply and are acceptable for listing under IAPMO R & T.