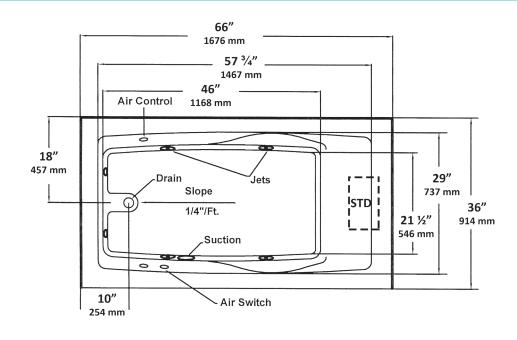

## PRO-FIT® WHIRLPOOL & BATHTUB

3666 TFS 66" x 36" x 21 1/2"

Model number: 6158/6658 LH, 6159/6659 RH

## Notes:

- 1. Pump location shown for clarity.
- 2. Required pump motor access is 20" W x 15" H.
- 3. Measurements may vary 1/4" (+/-)
- 4. Apron is integral with optional removable access panel.
- 5. Removable access panel provides access to blower/motor.
- 6. Specify LH or RH drain when ordering.

| SPECIFICATIONS:          |                                |                  |                                       |
|--------------------------|--------------------------------|------------------|---------------------------------------|
| Dimensions:              | 66" x 36" x 21 ½"              | Number of jets:  | 6                                     |
| Material:                | Acrylic, fiberglass reinforced | Weight:          | WP - 100 lbs. BA - 80 lbs. (45/36 kg) |
| Pump Motor:              | 120 V, 60 HZ, 6.0 Amp,         | Water Capacity:  | 80 gals max.,                         |
|                          | Single Speed, Premounted       |                  | 50 gals min. (303/189 liters)         |
| Electrical Requirements: | 120 V, 15 Amp, GFCI Protected  | Floor Loading:   | 47 lbs./sq.ft. (229 kg/m²)            |
| On/Off Control:          | Air Switch                     | Shipping Weight: | 140 lbs. /120 lbs. (62/52 kg)         |