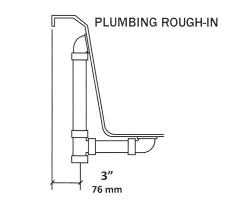

## Notes:

- 1. Pump location shown for clarity.
- 2. Required pump motor access is 20" W x 15" H.
- 3. Measurements may vary 1/4" (+/-)
- 4. Apron is integral with optional removable access panel.
- 5. Removable access panel provides access to blower/motor.
- 6. Specify LH or RH drain when ordering.