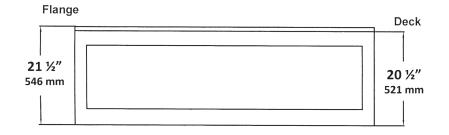

## PRO-FIT® WHIRLPOOL & BATHTUB

3666 TFS 66" x 36" x 21 1/2"

Model number: 6158/6658 LH, 6159/6659 RH

| SPECIFICATIONS:          |                                |                  |                                       |
|--------------------------|--------------------------------|------------------|---------------------------------------|
| Dimensions:              | 66" x 36" x 21 ½"              | Number of jets:  | 6                                     |
| Material:                | Acrylic, fiberglass reinforced | Weight:          | WP - 100 lbs. BA - 80 lbs. (45/36 kg) |
| Pump Motor:              | 120 V, 60 HZ, 6.0 Amp,         | Water Capacity:  | 80 gals max.,                         |
|                          | Single Speed, Premounted       |                  | 50 gals min. (303/189 liters)         |
| Electrical Requirements: | 120 V, 15 Amp, GFCI Protected  | Floor Loading:   | 47 lbs./sq.ft. (229 kg/m²)            |
| On/Off Control:          | Air Switch                     | Shipping Weight: | 140 lbs. /120 lbs. (62/52 kg)         |