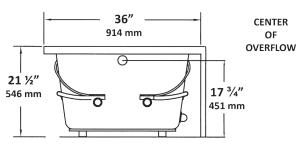

## PRO-FIT® WHIRLPOOL & BATHTUB

3666 TFS 66" x 36" x 21 1/2"

Model number: 6158/6658 LH, 6159/6659 RH

| SPECIFICATIONS:          |                                |                  |                                       |
|--------------------------|--------------------------------|------------------|---------------------------------------|
| Dimensions:              | 66" x 36" x 21 ½"              | Number of jets:  | 6                                     |
| Material:                | Acrylic, fiberglass reinforced | Weight:          | WP - 100 lbs. BA - 80 lbs. (45/36 kg) |
| Pump Motor:              | 120 V, 60 HZ, 6.0 Amp,         | Water Capacity:  | 80 gals max.,                         |
|                          | Single Speed, Premounted       |                  | 50 gals min. (303/189 liters)         |
| Electrical Requirements: | 120 V, 15 Amp, GFCI Protected  | Floor Loading:   | 47 lbs./sq.ft. (229 kg/m²)            |
| On/Off Control:          | Air Switch                     | Shipping Weight: | 140 lbs. /120 lbs. (62/52 kg)         |