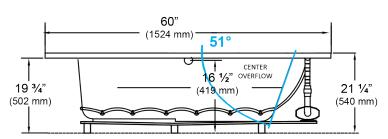

## NOTES:

- 1. Pump locations shown for clarity. Specify when ordering STD Standard or ALT Alternate.
- 2. Required pump motor access is 20" W x 15" H.
- 3. Measurements may vary 1/4" (+/-)
- 4. If a factory installed nailing flange is added to a unit, add 1/8" to each side flanged.
- 5. Removable apron is not available for this unit.
- 6. These dimensions are nominal and subject to change without notice.