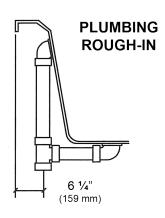

## NOTES:

- 1. Pump locations shown for clarity. Specify when ordering STD Standard or ALT Alternate.
- 2. Required pump motor access is 20" W x 15" H.
- 3. Measurements may vary 1/4" (+/-)
- 4. If a factory installed nailing flange is added to a unit, add 1/8" to each side flanged.
- 5. Removable apron is not available for this unit.
- 6. These dimensions are nominal and subject to change without notice.