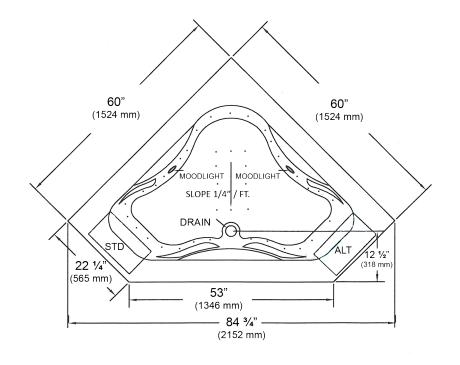

## NOTES:

- 1. Pump locations shown for clarity. Specify when ordering STD Standard or ALT Alternate.
- 2. Required pump motor access is 20" W x 15" H.
- 3. Measurements may vary 1/4" (+/-)
- 4. If a factory installed nailing flange is added to a unit, add 1/8" to each side flanged.
- 5. Removable apron is not available for this unit.
- 6. These dimensions are nominal and subject to change without notice.