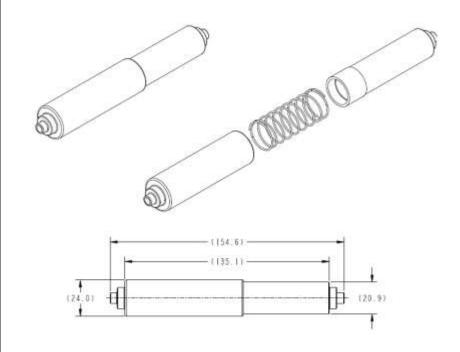

## Dimensions:

#### **Materials:**

Plastic Roller is constructed of polypropylene

#### (Creative Specialities International a Division of MORN

**Installation Instructions:** 

- 1. Put one end in the post.
- 2. Push in spring loaded roller.
- 3. Release other end in post.