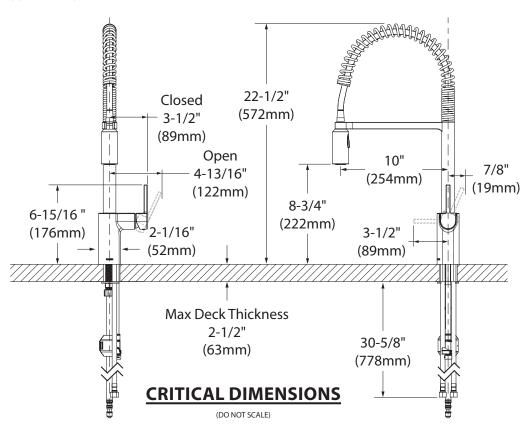

# **Specifications**

Align™
Single Handle Pre-Rinse Spring
Pulldown Kitchen Faucet

Models: 5923 series

**NOTE**: this faucet is designed to be installed through 1 hole, 1-1/2" (38mm) min. dia. (optional 3-hole escutcheon 141002 available)