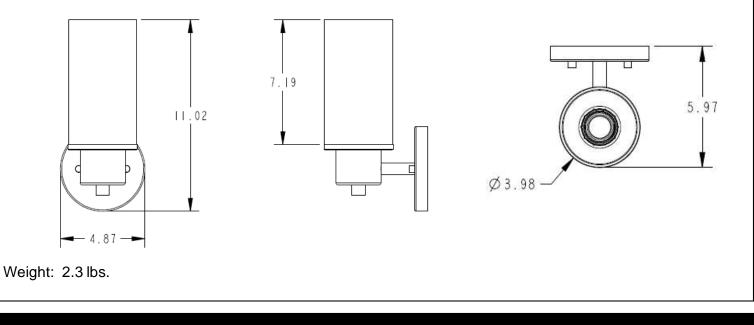

## **Dimensions:**

|       | 4 |      |     |      |    |
|-------|---|------|-----|------|----|
| Produ |   | Into | rma | tior | ۰. |
|       |   |      |     |      |    |

| Stock Numbers:     | DN0761CH – CHROME<br>DN0761BN – BRUSHED NICKEL                                 |
|--------------------|--------------------------------------------------------------------------------|
| Globe Service Kit: | DN0769                                                                         |
| Materials:         | Zinc, glass                                                                    |
| Voltage:           | 120v                                                                           |
| Bulb:              | 100w max (not included); medium base                                           |
| UL Listed:         | Yes – for dry locations                                                        |
| Important Notes:   | Turn off power during installation. Do not connect or disconnect under load.   |
| Cleaning Notes:    | Clean only with a soft damp cloth. Do not use commercial or abrasive cleaners. |
|                    |                                                                                |