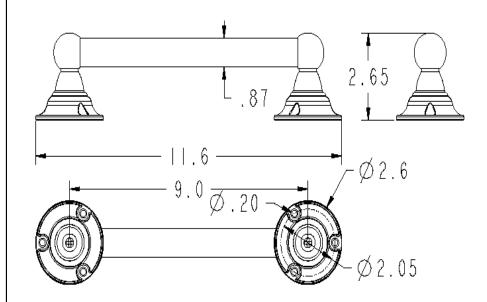

# **Dimensions:**

#### **Materials:**

The **bar** is made from Stainless Steel and the **posts** are Zinc.