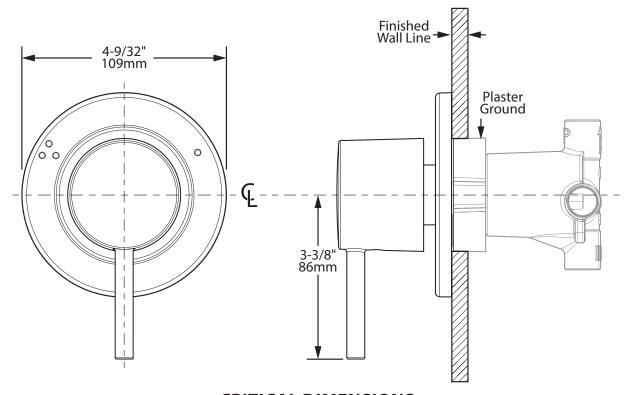

## **Specifications**

Align™ **Three-Function Transfer Valve Trim Kit** 

Models: T4192 series (Use with 3362 valve)

**CRITICAL DIMENSIONS** 

(DO NOT SCALE)

6/18