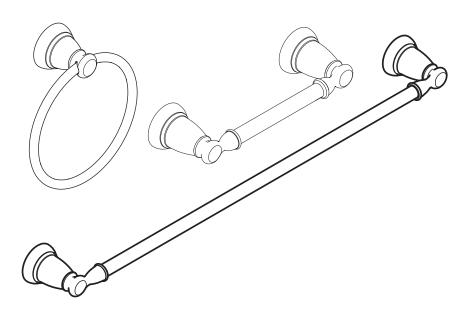

## **Bathroom Accessory Suite**

Y2633

#### **Stock Numbers:**

- Y2633BN Pivoting Paper Holder, Towel Ring, Towel Bar
   Brushed Nickel Finish
- Y2633BL Pivoting Paper Holder, Towel Ring, Towel Bar
   Matte Black Finish

#### **Materials:**

Pivoting Paper Holder post is die cast from highest quality zinc alloy (Zamac). Casting is plated Brushed Nickel, Matte Black. The Pivoting Paper Holder arm is stainless steel.

Towel Bar Posts are constructed of zinc. Bar is constructed of brass.

Towel Ring Post is constructed of zinc. Ring is aluminum.