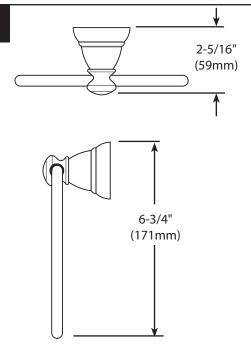

his product, clean only with a soft damp cloth. Dry well. Do not use commercial or abrasive cleaners.

| Stock Number: _                                        |  | Pivoting Paper |
|--------------------------------------------------------|--|----------------|
| Holder, Towel Bar, and Towel Ring By Moen Incorporated |  |                |

25300 AL MOEN DRIVE • NORTH OLMSTED, OH 44070
CORPORATE HEADQUARTERS: (800) 321-8809 • FAX: (800) 848-6636
INTERNATIONAL: (440) 962-2000 • FAX: (440) 962-2726
CUSTOMER SERVICE (USA): 800-882-0116 • FAX: (888) 379-2720
WWW.MOEN.COM

© 2021 Moen Incorporated. Moen is a registered trademark and Banbury is a trademark of Moen Incorporated. All rights reserved.



# **Banbury® Technical Specification**

## **Bathroom Accessory Suite**

Y2633

#### Towel Ring





#### **Pivoting Paper Holder**



#### Towel Bar