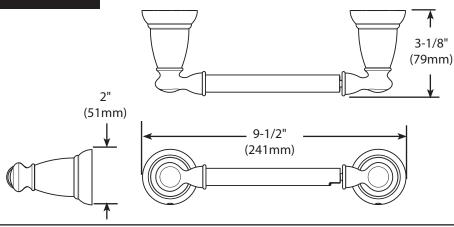

damp cloth. Dry well. Do not use commercial or abrasive cleaners.

| Stock Number: _                                        |  | Pivoting Paper |
|--------------------------------------------------------|--|----------------|
| Holder, Towel Bar, and Towel Ring By Moen Incorporated |  |                |

25300 AL MOEN DRIVE • NORTH OLMSTED, OH 44070
CORPORATE HEADQUARTERS: (800) 321-8809 • FAX: (800) 848-6636
INTERNATIONAL: (440) 962-2000 • FAX: (440) 962-2726
CUSTOMER SERVICE (USA): 800-882-0116 • FAX: (888) 379-2720
WWW.MOEN.COM

© 2021 Moen Incorporated. Moen is a registered trademark and Banbury is a trademark of Moen Incorporated. All rights reserved.



# **Banbury® Technical Specification**

## **Bathroom Accessory Suite**

Y2633

#### Towel Ring





#### **Pivoting Paper Holder**



#### Towel Bar