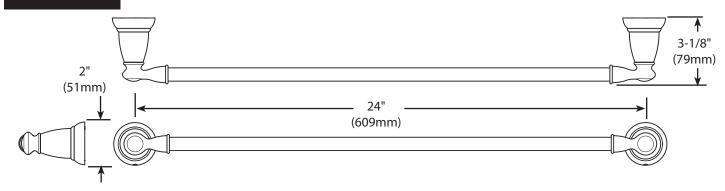

ll. Do not use commercial or abrasive cleaners.

| Stock Number: _                                        |  | Pivoting Paper |
|--------------------------------------------------------|--|----------------|
| Holder, Towel Bar, and Towel Ring By Moen Incorporated |  |                |

25300 AL MOEN DRIVE • NORTH OLMSTED, OH 44070
CORPORATE HEADQUARTERS: (800) 321-8809 • FAX: (800) 848-6636
INTERNATIONAL: (440) 962-2000 • FAX: (440) 962-2726
CUSTOMER SERVICE (USA): 800-882-0116 • FAX: (888) 379-2720
WWW.MOEN.COM

© 2021 Moen Incorporated. Moen is a registered trademark and Banbury is a trademark of Moen Incorporated. All rights reserved.



# **Banbury® Technical Specification**

## **Bathroom Accessory Suite**

Y2633

#### Towel Ring





#### **Pivoting Paper Holder**



#### Towel Bar