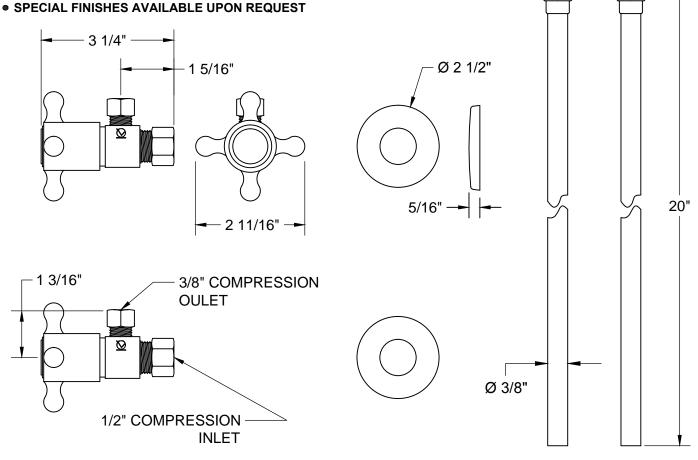

# MT4930X-NL SPECIFICATIONS

LAVATORY SUPPLY KIT



#### THIS DECORATIVE P TRAP KIT OFFERS THE FOLLOWING FEATURES:

- TWO MT4003X-NL VALVES WITH 1/4 TURN CERAMIC DISC CARTRIDGE
- TWO MT432X NO LEAD SUPPLY TUBES
- TWO MT441X SURE GRIP WALL ESCUTCHEONS
- OFFERED IN MANY STANDARD DECORATIVE FINISHES



## MT4003X-NL

### **MT441X**

VALVES

### **MT432X**

#### WARRANTY

ONE YEAR WARRANTY ON PLATED FINISHES, 90 DAY WARRANTY ON ORB, EB, MHB, TB AND WCP AND LIFETIME ON PVD PROVIDED PROPER CARE HAS BEEN USED. ONE YEAR WARRANTY ON ALL PARTS. APPLIES TO ORIGINAL PURCHASER. CLAIMS REQUIRE PROOF OF PURCHASE.

#### **FINISH CARE & MAINTENANCE**

NEVER USE ANY HARSH ALKALI, ACID BASED DETERGENTS OR CLEANERS SUCH AS SOFT SCRUB®, SCRUBBING BUBBLES® OR COMET® TO CLEAN. DO NOT USE BRILLO® AND SCOTCH BRITE® PADS. THESE WILL ALL HARM THE FINISH.

TO CLEAN, USE ONLY A DAMP SOFT CLOTH AND WIPE USING A SOFT CLOTH. STANDARD WINDEX CAN ALSO BE USED SPARINGLY TO MAINTAIN THE FINISH, WIPE WITH A SOFT DRY CLOTH. AN OCCASIONAL COAT OF PURE CARNUBA WAX WITHOUT CLEANERS WILL HELP PROTECT THE FINISH.