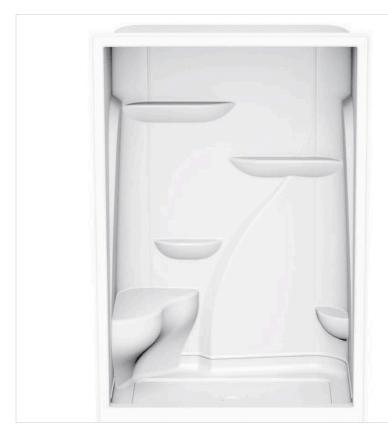

## **M160**

### **Model number:**

103674

**Dimensions:** 60" x 36" x 90" **Installation:** Alcove **Material:** Acrylic

#### **Standard Features:**

- Left-, Right-, 2-seat and no-seat options
- Comfort height foot ledge (on 1-seat and noseat models)
- Large shelving
- Center drain
- Roof cap
- 6 in. threshold

# M160

Model number: 103674

**Dimensions:** 60" x 36" x 90" **Installation:** Alcove **Material:** Acrylic

| Dimensions:                                  |  |
|----------------------------------------------|--|
| 60 x 36 x 90 in.<br>(1524 x 914.4 x 2286 mm) |  |
| Weight:                                      |  |
| 209 lbs - 94.8 kg                            |  |
| Shape:                                       |  |
| Rectangular                                  |  |
| Pieces:                                      |  |
| 1                                            |  |
| Drain location:                              |  |
| No seat, center drain                        |  |
| Two seats, center drain                      |  |
| Left seat, center drain                      |  |
|                                              |  |