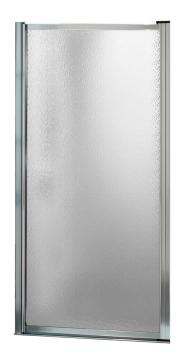

## Pivolok 23-24 3/4 x 64 1/2 in. Pivot Shower Door for Alcove Installation

Model number:

136625

Dimensions: 64.5" Installation: Material:

#### Warranty:

10 Years

Frame Finish(es):

Chrome (084)

Glass Pattern(s):

Clear (900)

Raindrop (970)

# Pivolok 23-24 ¾ x 64 ½ in. Pivot Shower Door for Alcove Installation