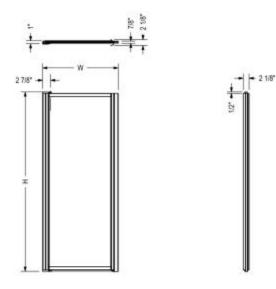

### **Model number:**

136625

Dimensions: 64.5"

Installation:

Material:

STANDARD

| Code   | Description                | Н       | W             |
|--------|----------------------------|---------|---------------|
| 136605 | Door Pivolok 19" - 20 3/4" | 64 1/2" | 19" - 20 3/4" |
| 136615 | Door Pivolok 21" - 22 3/4" | 64 1/2" | 21" - 22 3/4" |
| 136625 | Door Pivolok 23" - 24 3/4" | 64 1/2" | 23" - 24 3/4" |
| 136626 | Door Pivolok 25" - 26 3/4" | 64 1/2" | 25" - 26 3/4" |
| 136635 | Door Pivolok 27" - 28 3/4" | 64 1/2" | 27" - 28 3/4" |
| 136645 | Door Pivolok 29" - 30 3/4" | 64 1/2" | 29" - 30 3/4" |
| 136655 | Door Pivolok 31" - 32 3/4" | 64 1/2" | 31" - 32 3/4" |
| 136656 | Door Pivolok 33" - 34 3/4" | 64 1/2" | 33" - 34 3/4" |

All dimensions are approximate. Structure measurements must be verified against the unit to ensure proper fit.

**Dimensions** 

64 1/2 In. (1638 mm)

**Glass Thickness** 

Framed

Weight

30 lbs - 13.61 kg

**Frame Type** 

Framed

**Door Adjustment** 

Framed

**Minimum Door Access** 

17.25"

**Maximum Door Access** 

19"

| Project:        |  |  |
|-----------------|--|--|
| Contractor:     |  |  |
| Representative: |  |  |
| Date:           |  |  |
| Tel:            |  |  |
| Notes:          |  |  |
|                 |  |  |
|                 |  |  |